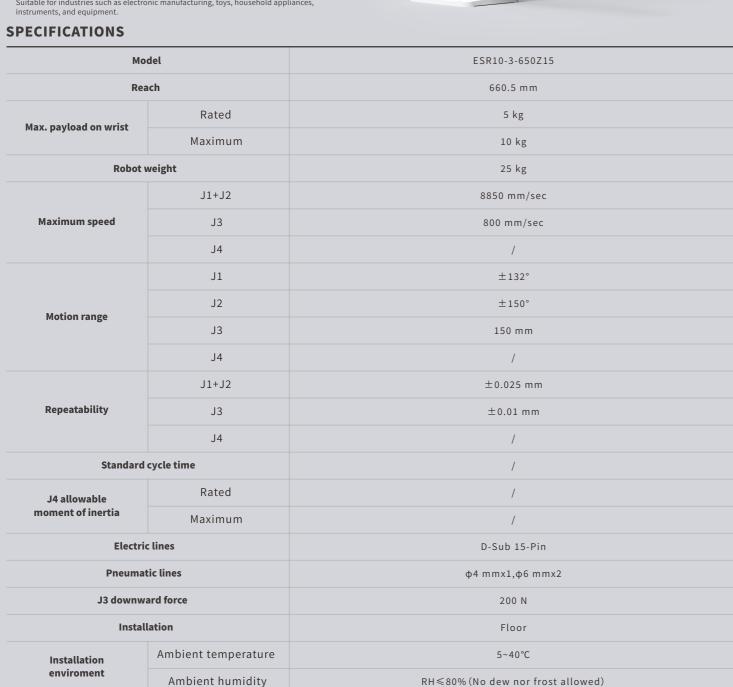

pecialized in screw driving and dispensing, Maxium payload 10 kg with maxium reach 660.5 mm

#### **■** Highlights

1. High rhythm and high precision Tailored for high-speed and high-precision automatic screw locking tasks and adhesive

2. High rigidity and low vibration
Robot body mode and rigidity enhancement, combined with vibration suppression and active vibration suppression functions, effectively reduce vibration.

3. Easy to maintain and scalable
The detachable structure of cables and batteries allows for the replacement of robots inside the device, and the built-in camera network cable enables various communication

■ Applications

It can be used in handling, sorting, assembly, etc.

Industries

Suitable for industries such as electronic manufacturing, toys, household appliances,



<sup>\*</sup>The final interpretation right belongs to EFORT Intelligent Robot Co., Ltd. Any updates will be made without prior notice.

#### **OPERATING SPACE**

**EFORT** 



#### **BASE MOUNTING SIZE**



### **END FLANGE MOUNTING SIZE**



Information Release Time 2025/04

PHONE: (00 86) 400-052-8877 ADDRESS: No. 96, Wanchun East Road, Wuhu, China (Anhui) Pilot Free Trade Zone WWW.EFORT.COM.CN